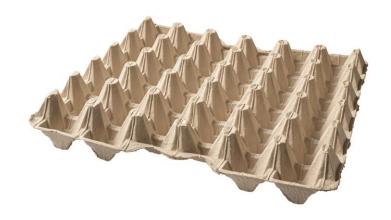

## **PROFILE**

Our packaging trays are made from moulded fibre. Based on recycled paper fully renewable, environmentaly safe and biodegradable resource.

Trays are ideal for the collection, storage, transportation, repacking or reselling eggs.

These trays are suitable for various sizes of eggs and perfect for different packing machines.

## **EGGS DIMENSIONS**

Suitable eggs quantity 30 pcs Suitable eggs size L, XL Suitable eggs weight 63 -  $73 \ge g$ 